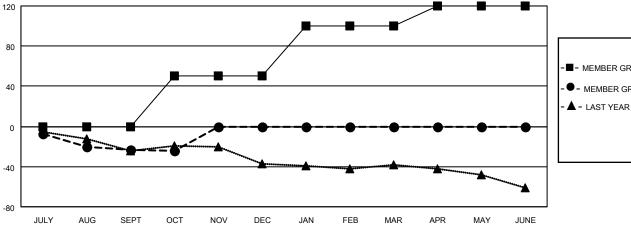

## District 11 E1

| Clubs                 |               |           |               | Members  RESULTS FOR 2020-2021 |                        |                         |                                                    |
|-----------------------|---------------|-----------|---------------|--------------------------------|------------------------|-------------------------|----------------------------------------------------|
| RESULTS FOR 2020-2021 |               |           |               |                                |                        |                         |                                                    |
| QUARTER               | NEW CLUB GOAL | NEW CLUBS | DROPPED CLUBS | QUARTER MEME                   | BER GROWTH NET<br>GOAL | MEMBER GROWTH<br>ACTUAL | DROPPED<br>MEMBERS ACTUAL<br>(including transfers) |
| JULY/AUG/SEPT         | 0             | 0         | 0             | JULY/AUG/SEPT                  | 0                      | 7                       | 27                                                 |
| OCT/NOV/DEC           | 0             | 0         | 0             | OCT/NOV/DEC                    | 50                     | 2                       | 2                                                  |
| JAN/FEB/MAR           | 1             | 0         | 0             | JAN/FEB/MAR                    | 50                     | 0                       | 0                                                  |
| APR/MAY/JUNE          | 0             | 0         | 0             | APR/MAY/JUNE                   | 20                     | 0                       | 0                                                  |

| <ul> <li>MEMBER GROWTH NET GOAL</li> </ul> | ■- | MEMBER | GROWTH | NET | GOAL |
|--------------------------------------------|----|--------|--------|-----|------|
|--------------------------------------------|----|--------|--------|-----|------|

- MEMBER GROWTH ACTUAL

▲ - LAST YEAR MEMBERSHIP ACTUAL

Results as of: 10/31/2020

| DROPPED CLUBS: 0 |    |
|------------------|----|
| DROPPED MEMBERS  |    |
| DECEASED         | 4  |
| CLUB CANCELLED   | 0  |
| OTHER            | 25 |
| TOTAL            | 29 |